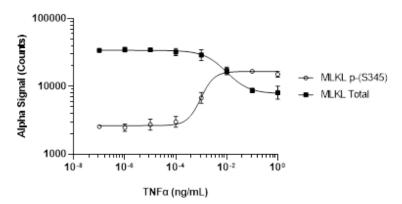

## Representative data

Data obtained with a 2-plate, 2-incubation protocol. L-929 cells were seeded at 40K cells/well in a 96 well plate and incubated overnight. Cells were treated with TNF $\alpha$  at the indicated concentrations with 20  $\mu$ M Z-VAD and 100 nM SM-164 for 4 hours. Cells were lysed with Lysis Buffer and assayed separately for Phospho (Ser345) and Total MLKL using respective *SureFire Ultra* kits. Equivalent to approximately 4,000 cells/datapoint.